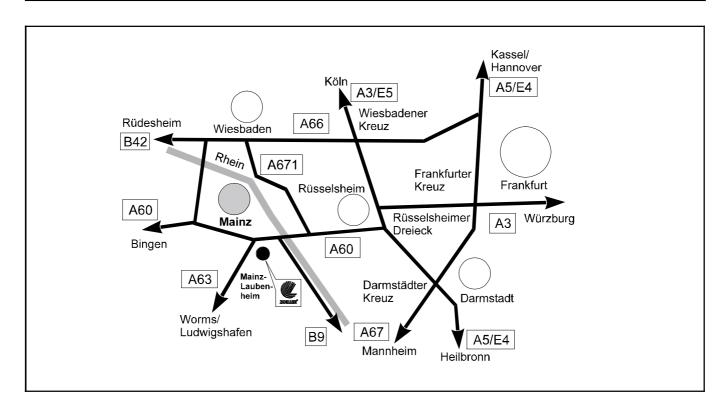

## How to find us

## coming from Wiesbaden/Frankfurt

- Highway A60, Exit Mz- Weisenau/ Mz-Innenstadt
- turn right in direction of Laubenheim
- in Laubenheim go straight on Oppenheimerstraße/ Parkstraße in direction of Nierstein/Oppenheim
- after intersection with traffic lights continue going straight for app. 400 m, then turn right

## coming from Bingen/Koblenz

- Highway A60, Exit Mz-Weisenau/ Mz-Laubenheim
- Motorway B9, Exit Laubenheim
- turn left on the Rheintalstraße
- stay on Rheintalstraße until you pass underneath the railway and arrive at the intersection
- turn left on the Parkstraße in direction of Nierstein/ Oppenheim

## Lorries exceeding 7.5 t (prohibited on Rheintalstr.)

- Highway A60, Exit Mz- Weisenau/ Mz-Innenstadt
- turn right in direction of Laubenheim
- in Laubenheim go straight on Oppenheimerstraße/ Parkstraße in direction of Nierstein/Oppenheim
- after intersection with traffic lights continue going straight for app. 400 m, then turn right