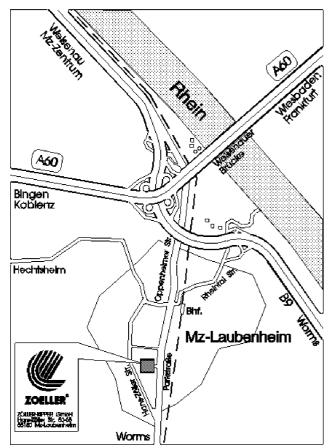

## How to find us

## coming from Wiesbaden/Frankfurt

- Highway A60, Exit Mz- Weisenau/ Mz-Innenstadt
- turn right in direction of Laubenheim
- in Laubenheim go straight on Oppenheimerstraße/ Parkstraße in direction of Nierstein/Oppenheim
- after intersection with traffic lights continue going straight for app. 400 m, then turn right

## coming from Bingen/Koblenz

- Highway A60, Exit Mz-Weisenau/ Mz-Laubenheim
- Motorway B9, Exit Laubenheim
- turn left on the Rheintalstraße
- stay on Rheintalstraße until you pass underneath the railway and arrive at the intersection
- turn left on the Parkstraße in direction of Nierstein/ Oppenheim

## Lorries exceeding 7.5 t (prohibited on Rheintalstr.)

- Highway A60, Exit Mz- Weisenau/ Mz-Innenstadt
- turn right in direction of Laubenheim
- in Laubenheim go straight on Oppenheimerstraße/ Parkstraße in direction of Nierstein/Oppenheim
- after intersection with traffic lights continue going straight for app. 400 m, then turn right